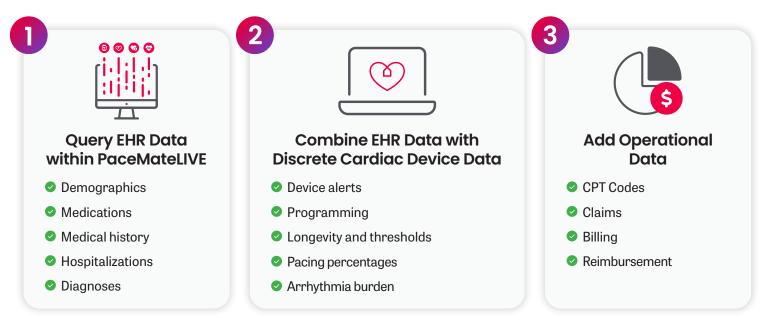

### You can only impact what you measure.

Experience the power of all the data in one platform—PaceMateLIVE™.

With the industry's only complete research-grade data set, PaceMate aggregates cardiac data for your customized needs. Apply any combination of filters to track day-to-day and longitudinal success.