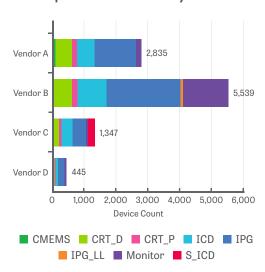

# Data That Makes a Difference

## Improve Operational Efficiencies and Financial Standing

### You can only impact what you measure.

Experience the power of all the data in one platform—PaceMateLIVE™.

With the industry's only complete research-grade data set, PaceMate aggregates cardiac data for your customized needs. Apply any combination of filters to track day-to-day and longitudinal success.







# Drive the Bottom Line by Tracking Reimbursement





### Monitor and Compare Implant Patterns

#### Implantable Devices by Vendor





# Track Staff Performance and Business Trends

### **Daily Staff Efficiency Snapshot**

| Employee Name  | Reviewed | Approved | Total |
|----------------|----------|----------|-------|
| Anna Cohen     | 10       | 50       | 60    |
| Brett Henson   | 5        | 25       | 30    |
| Conrad Sherman | 95       | 125      | 220   |
| Helen Carlson  | 5        | 15       | 20    |
| Juan Ruiz      | 100      | 135      | 235   |
| Stacy Bonilla  | 15       | 60       | 75    |

#### Billable E-signed Transmissions