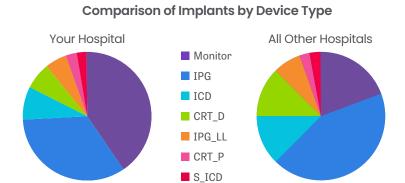

# Data That Makes a Difference

## Improve Operational Efficiencies and Financial Standing

### You can only impact what you measure.

Experience the power of all the data in one platform—PaceMateLIVE™.

With the industry's only complete research-grade data set, PaceMate aggregates cardiac data for your customized needs. Apply any combination of filters to track day-to-day and longitudinal success.







# Drive the Bottom Line by Tracking Reimbursement





### Monitor and Compare Implant Patterns

#### Implantable Devices by Vendor





# Track Staff Performance and Business Trends

### **Daily Staff Efficiency Snapshot**

| Employee Name  | Reviewed | Approved | Total |
|----------------|----------|----------|-------|
| Anna Cohen     | 10       | 50       | 60    |
| Brett Henson   | 5        | 25       | 30    |
| Conrad Sherman | 95       | 125      | 220   |
| Helen Carlson  | 5        | 15       | 20    |
| Juan Ruiz      | 100      | 135      | 235   |
| Stacy Bonilla  | 15       | 60       | 75    |

#### Billable E-signed Transmissions