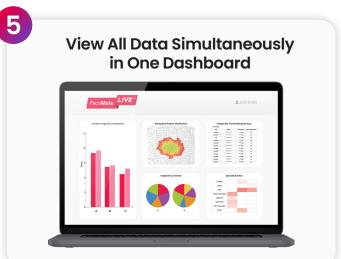

### You can only impact what you measure.

Experience the power of all the data in one platform—PaceMateLIVE™.

With the industry's only complete research-grade data set, PaceMate aggregates cardiac data for your customized needs. Apply any combination of filters to track day-to-day and longitudinal success.