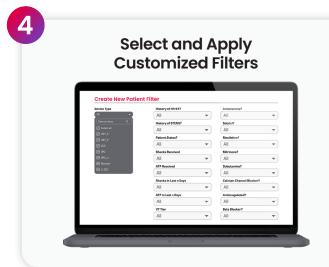

### You can only impact what you measure.

Experience the power of all the data in one platform—PaceMateLIVE™.

With the industry's only complete research-grade data set, PaceMate aggregates cardiac data for your customized needs. Apply any combination of filters to track day-to-day and longitudinal success.