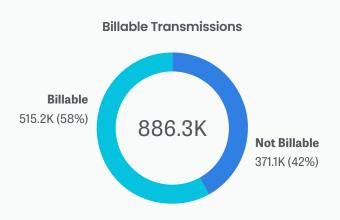

# Data That Makes a Difference

## Improve Operational Efficiencies and Financial Standing

### You can only impact what you measure.

Experience the power of all the data in one platform—PaceMateLIVE™.

With the industry's only complete research-grade data set, PaceMate aggregates cardiac data for your customized needs. Apply any combination of filters to track day-to-day and longitudinal success.







# Drive the Bottom Line by Tracking Reimbursement





### Monitor and Compare Implant Patterns

#### Implantable Devices by Vendor





# Track Staff Performance and Business Trends

### **Daily Staff Efficiency Snapshot**

| Employee Name  | Reviewed | Approved | Total |
|----------------|----------|----------|-------|
| Anna Cohen     | 10       | 50       | 60    |
| Brett Henson   | 5        | 25       | 30    |
| Conrad Sherman | 95       | 125      | 220   |
| Helen Carlson  | 5        | 15       | 20    |
| Juan Ruiz      | 100      | 135      | 235   |
| Stacy Bonilla  | 15       | 60       | 75    |

#### Billable E-signed Transmissions