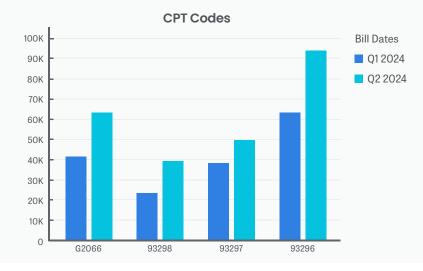

# Data That Makes a Difference

## Improve Operational Efficiencies and Financial Standing

### You can only impact what you measure.

Experience the power of all the data in one platform—PaceMateLIVE™.

With the industry's only complete research-grade data set, PaceMate aggregates cardiac data for your customized needs. Apply any combination of filters to track day-to-day and longitudinal success.







# Drive the Bottom Line by Tracking Reimbursement





### Monitor and Compare Implant Patterns

#### Implantable Devices by Vendor





# Track Staff Performance and Business Trends

### **Daily Staff Efficiency Snapshot**

| Employee Name  | Reviewed | Approved | Total |
|----------------|----------|----------|-------|
| Anna Cohen     | 10       | 50       | 60    |
| Brett Henson   | 5        | 25       | 30    |
| Conrad Sherman | 95       | 125      | 220   |
| Helen Carlson  | 5        | 15       | 20    |
| Juan Ruiz      | 100      | 135      | 235   |
| Stacy Bonilla  | 15       | 60       | 75    |

#### Billable E-signed Transmissions